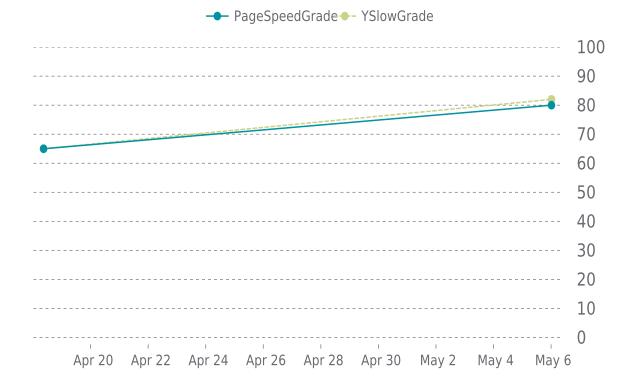

# **PERFORMANCE**

Total performance checks: 2

04/06/2019 to 05/07/2019

### PERFORMANCE HISTORY

| Date             | Load time | PageSpeed | YSlow   |
|------------------|-----------|-----------|---------|
| 05/06/2019 12:19 | 3.31 s    | B (80%)   | B (82%) |
| 04/18/2019 08:48 | 7.28 s    | D (65%)   | D (65%) |