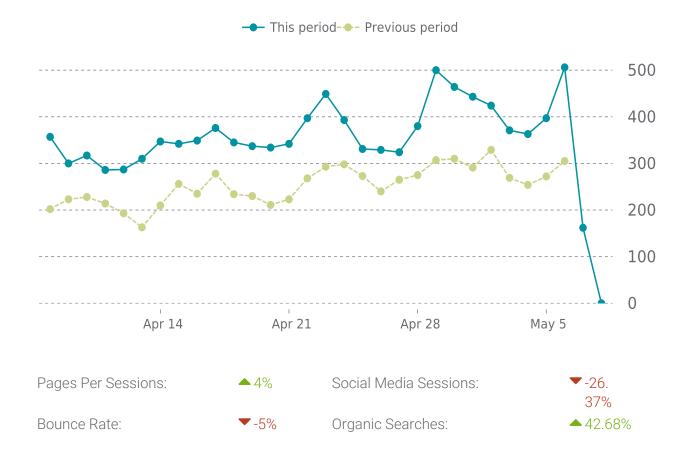

# **ANALYTICS**

Traffic up by: **36%** 04/06/2019 to 05/07/2019

#### **OVERVIEW**

Pageviews

**22K** 

**4**2%

Session duration

**0.1K** 

#### **SESSIONS**

| Referrers | Sessions |
|-----------|----------|
| google    | 6192     |
| (direct)  | 3545     |
| bing      | 176      |
| bu.edu    | 164      |
| yahoo     | 103      |

| Keywords           | Sessions |
|--------------------|----------|
| cape flyer         | 18       |
| site:capeflyer.com | 11       |
| capeflyer          | 10       |
|                    |          |

| Pages                       | Sessions |
|-----------------------------|----------|
| /reservations-tickets/cape  | 8304     |
| /                           | 8064     |
| /capecod-transportation-g   | 919      |
| /reservations-tickets/tr ai | 775      |
| /reservations-tickets/wh    | 528      |

| Countries      | Sessions |
|----------------|----------|
| United States  | 9535     |
| United Kingdom | 319      |
| Canada         | 148      |
| France         | 53       |
| Ireland        | 44       |