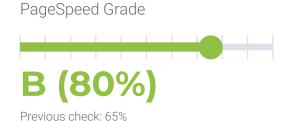

#### MOST RECENT SCAN

05/06/2019

YSlow Grade

Previous check: 65%

### PERFORMANCE HISTORY

| Date             | Load time | PageSpeed | YSlow   |
|------------------|-----------|-----------|---------|
| 05/06/2019 12:19 | 3.31 s    | B (80%)   | B (82%) |
| 04/18/2019 08:48 | 7.28 s    | D (65%)   | D (65%) |